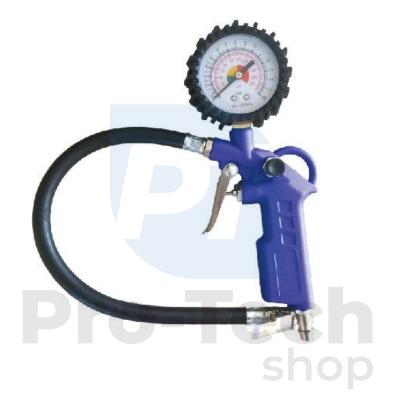

## Tyre inflation gun 12bar

**Instructions for use** Translation of the original instructions Please read this document before using the device.

## ATTENTION: READ THE INFORMATION BELOW CAREFULLY BEFORE USING THE TOOLS.

**SPECIFICATION** 

Name: tire inflation gun Pressure: 0~150

PSI

EURO type connector

The icons used mean:

- Read the operating instructions before starting work